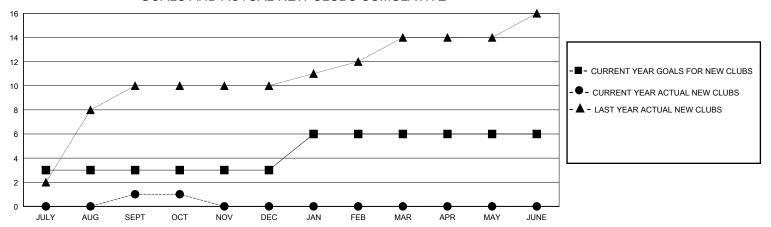

| 1         | 0             | JULY/AUG/SEPT         | 200                   | 99                      | 60                                                 |
| OCT/NOV/DEC           | 0             | 0         | 0             | OCT/NOV/DEC           | 50                    | 12                      | 18                                                 |
| JAN/FEB/MAR           | 3             | 0         | 0             | JAN/FEB/MAR           | 125                   | 0                       | 0                                                  |
| APR/MAY/JUNE          | 0             | 0         | 0             | APR/MAY/JUNE          | 75                    | 0                       | 0                                                  |

## GOALS AND ACTUAL NEW CLUBS CUMULATIVE



## GOALS AND ACTUAL MEMBERS CUMULATIVE



|   | -■- MEMBER GROWTH NET GOAL        |
|---|-----------------------------------|
|   | - ● - MEMBER GROWTH ACTUAL        |
| _ | - ▲ - LAST YEAR MEMBERSHIP ACTUAL |
|   |                                   |
|   |                                   |
|   |                                   |
|   |                                   |

Results as of: 10/31/2024

| DROPPED CLUBS: 0 |    |
|------------------|----|
| DROPPED MEMBERS  |    |
| DECEASED         | 2  |
| CLUB CANCELLED   | 0  |
| OTHER            | 76 |
| TOTAL            | 78 |

| 30 CLUBS OF 103 ADDED 1 OR MORE |  |
|---------------------------------|--|
| NEW MEMBERS                     |  |
|                                 |  |
|                                 |  |
|