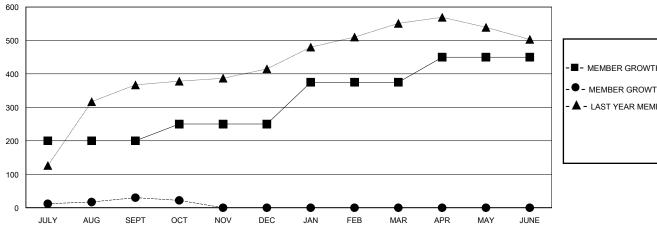

## GOALS AND ACTUAL MEMBERS CUMULATIVE

|   | -■- MEMBER GROWTH NET GOAL        |
|---|-----------------------------------|
|   | - ● - MEMBER GROWTH ACTUAL        |
| _ | - ▲ - LAST YEAR MEMBERSHIP ACTUAL |
|   |                                   |
|   |                                   |
|   |                                   |
|   |                                   |